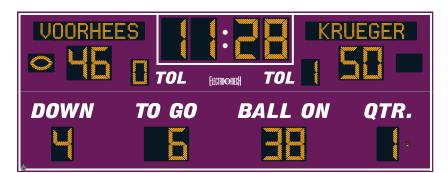

# **MODEL LX3690-ETN**

Outdoor Football

| Dimensions             | Weight         | Cabinet Material | Caption Height | Accent Material    |
|------------------------|----------------|------------------|----------------|--------------------|
| 26 ft. x 10 ft.        | 750 lbs.       | Aluminum         | 11 in., 9 in.  | 2.4 mil cast vinyl |
|                        |                | •                | •              | •                  |
| Digit Height           | Indicator Size | Digit Colors     |                | Electrical         |
| 30 in., 24 in., 18 in. | 10 in.         | Amber or Red     |                | 8.9 Amps, 120 VAC  |

### **ELECTRONIC TEAM NAMES (ETN)**

- · 11-inch character height
- · 14 x 96 pixel matrix
- Three character fonts
- Up to 11 characters per team

### **DIGITS / INDICATORS:**

Game Clock digits are 30 inches tall. Time Outs Left digits are 18 inches tall. All other digits are 24 inches tall. Football-shaped possession indicators are 10 inches tall. Digits and indicators are formed from matrices of super-bright, long-lasting, energy-efficient LEDs (Light Emitting Diodes). Choose either amber or red LEDs for all outdoor products. Our LED displays are protected by aluminum masks that allow the hard epoxy shells of the LEDs to be exposed for maximum viewing angles.